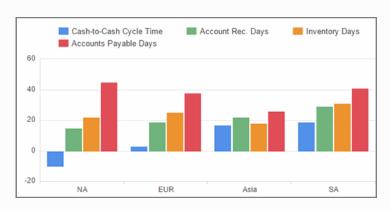

Meade Willis' XRP Business Intelligence (BI) offering provides companies with the strategic and actionable insights their supply chains need in order to compete effectively. Our visual analytics and reporting tools allow users to easily access and monitor Key Performance Indicators (KPI) in real time, across entire global supply chains. Android/iOS enabled smart phones, as well as tablet based devices are supported, and all related applications are built upon a rolebased, permission configurable architecture. Business Intelligence metrics dashboards are all fully customizable to accommodate dynamic requirements as well as specific use cases.



## **KEY FEATURES**

- Ability to share real-time data, analytics,
  dashboards and reports across organizations,
  and with trading partners
- > Accessible from any internet enabled location, anywhere in the world
- > Full control in order to create and manage role-based permissions and views
- > Availability of optimized Mobile Smart Phone and Tablet applications
- > The backend ability to convert and integrate virtually any data format or standard in order to create new, or access existing data warehouses
- > Custom reporting and visual analytics, including drill-downs, real-time process monitoring, notifications, and automatic distribution lists

Toll Free: (866) 3691146